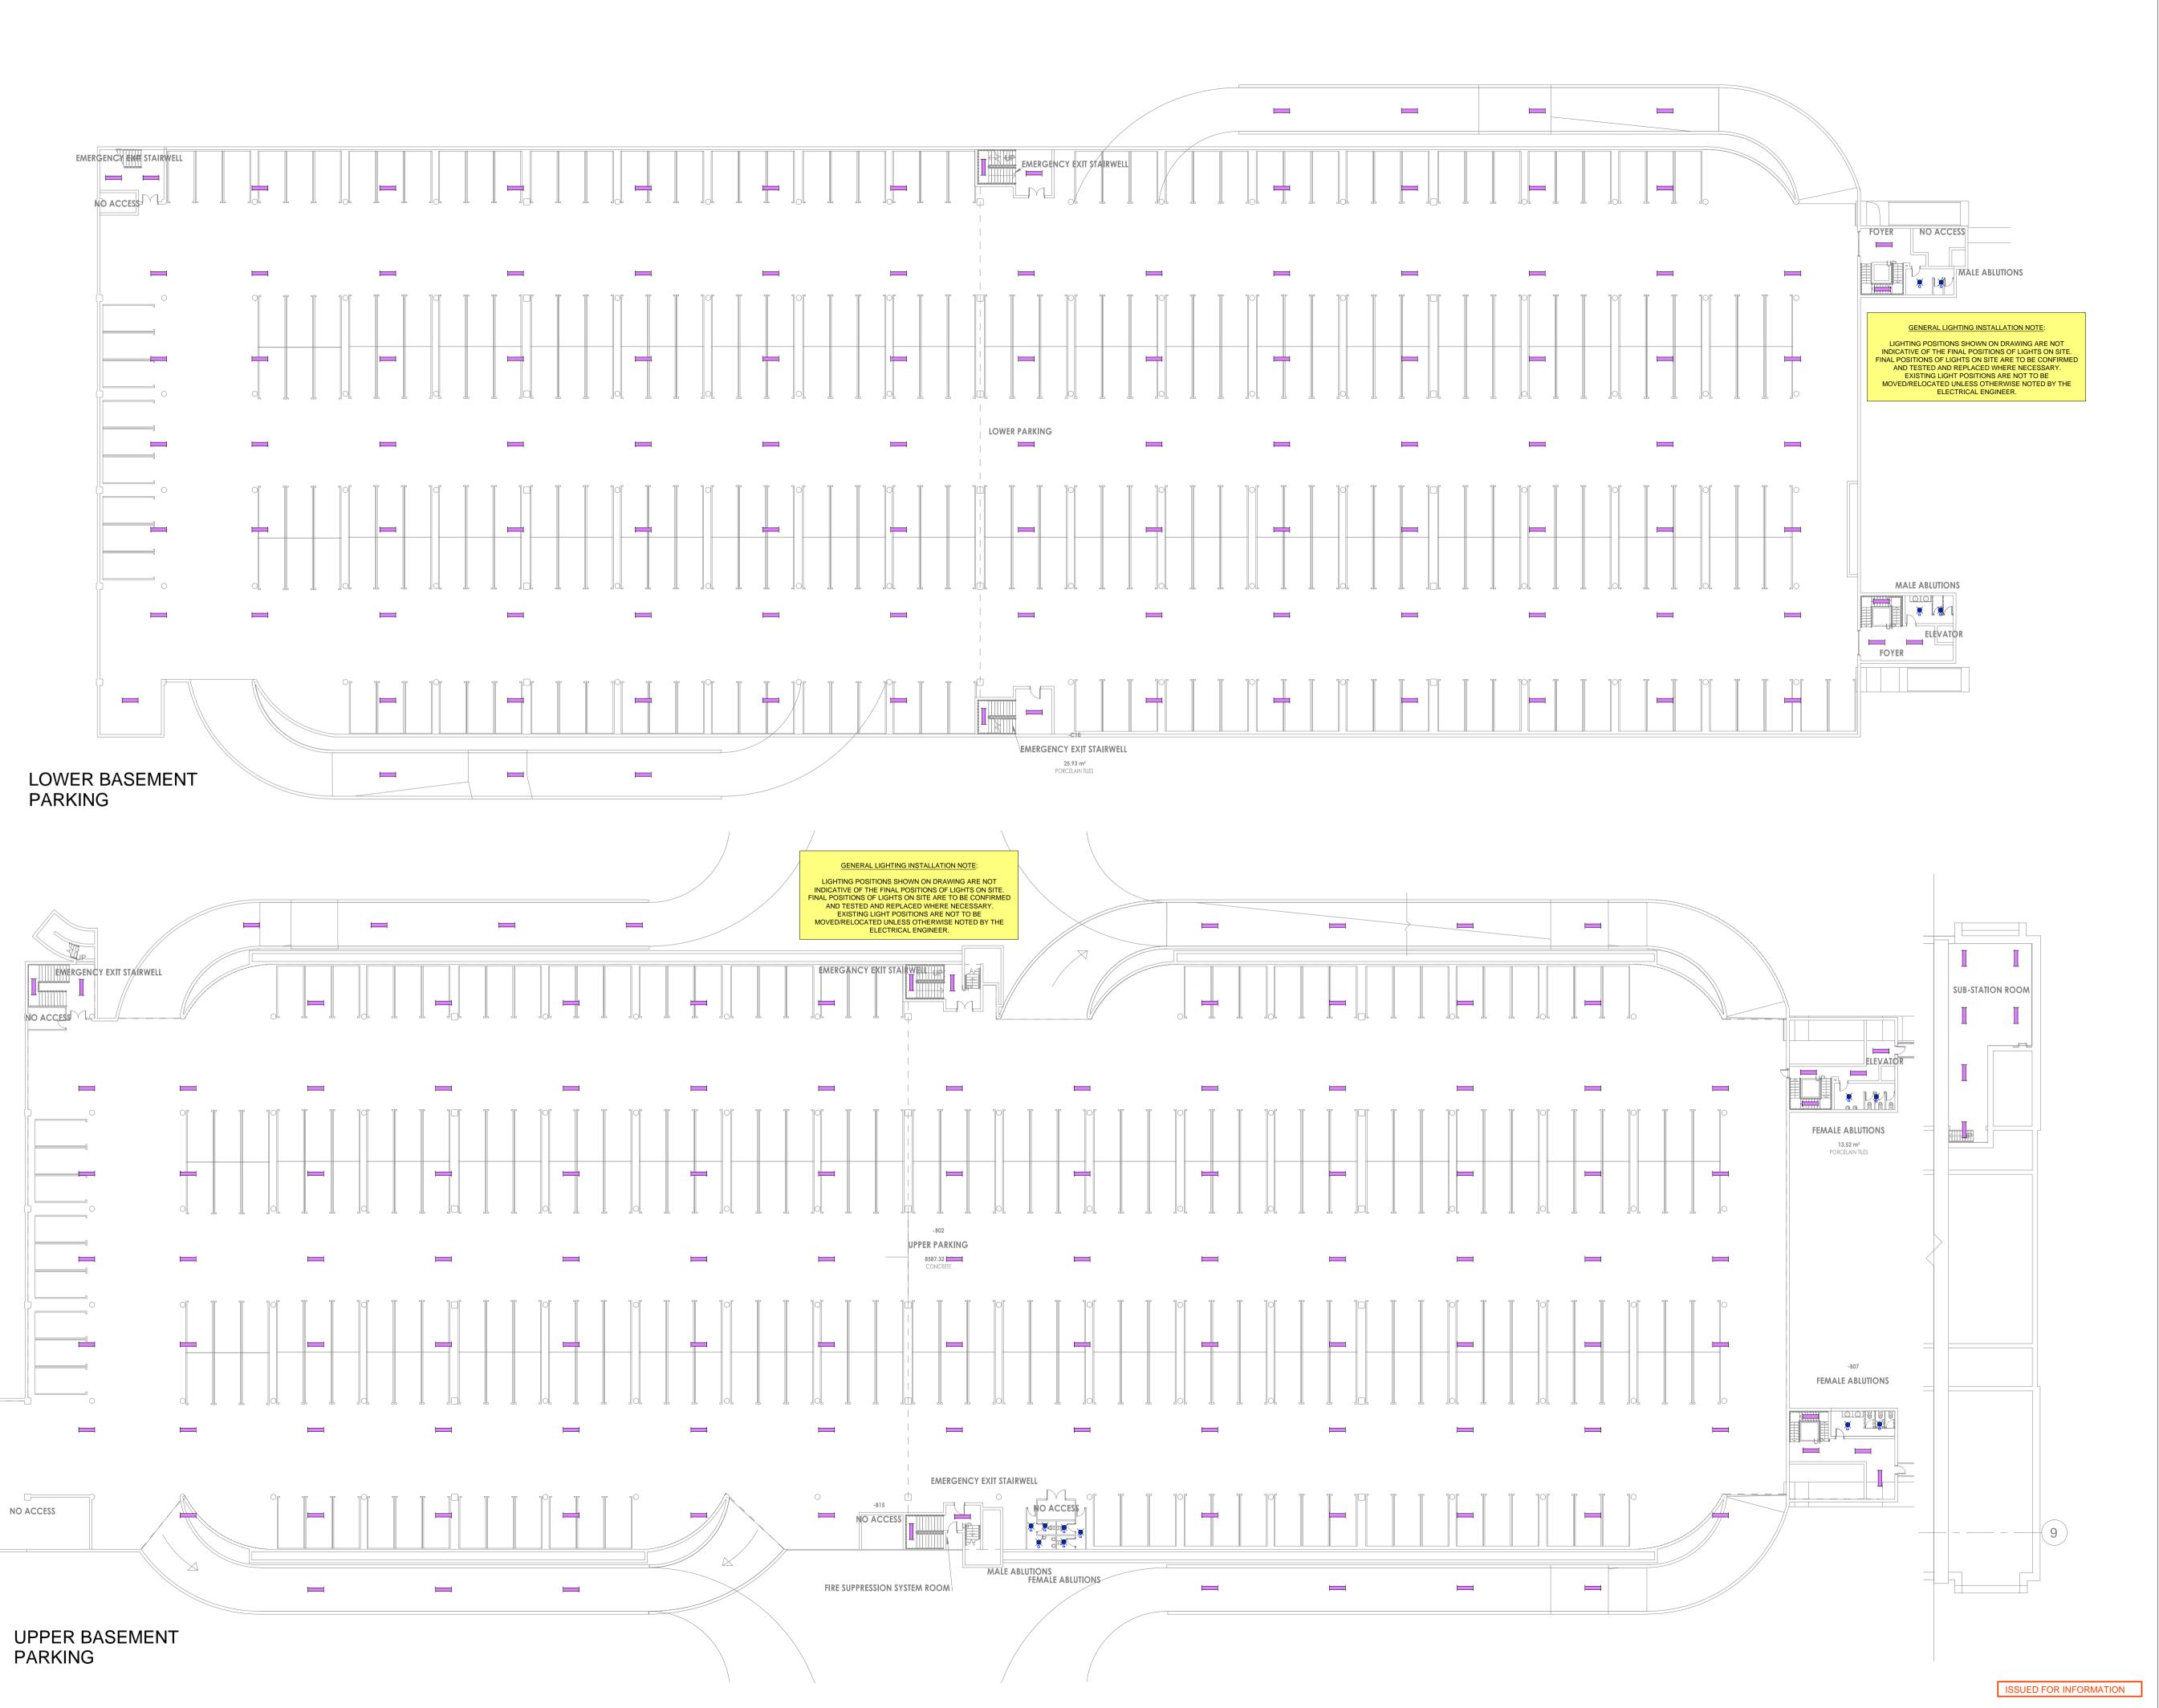

LIGHTING LEGEND SURFACE CHANNEL FLUORESCENT C/W 2x58W LAMP SURFACE CHANNEL FLUORESCENT C/W 1x58W LAMP WALL MOUNTED BULKHEAD LIGHT C/W 1x18W PL LAMP 1200x600 LOW BRIGHTNESS FLUORESCENT C/W 3x36W LAMPS RECESSED DOWNLIGHTER C/W 13W PL RECESSED DOWNLIGHTER C/W 13W PL LAMP WITH EMERGENCY BACKUP 1200x600 RECESSED PRISMATIC LUMINAIRE C/W 3x36W LAMPS 600x600 LOW BRIGHTNESS FLUORESCENT C/W 3x18W LAMPS DOME LIGHT DOMESTIC BALL LIGHT BALL LIGHT ELECTRICAL DISTRIBUTION BOARD SINGLE POLE LIGHT SWITCH, 1 LEVER SINGLE POLE LIGHT SWITCH, 2 LEVER **General Installation Notes:**  All conduits shall be SANS/SABS approved PVC with galvanised saddles where not recessed. All recessed conduits shall be SANS/SABS approved PVC with galvanised outlet boxes (Except 65mm round boxes) Heights AFFL (above finished floor level) shown to the bottom of outlets/equipment All outlets, wiring and conduits to be installed by electrical contractor. • All equipment to be supplied as specified. No alternatives shall be accepted/considered. This drawing to be read in conjunction with all other related drawings as well as the specifications for coordination purposes • Do not scale lengths of sleeves, cables etc from drawings. Measure on site. A complete set of drawings must be always available on site. For conductor sizing, refer to Single Line Diagrams. Non-corroding draw wire to be installed in all spare sleeves and conduits. Discrepancies, errors, and omissions are to be brought to the Engineer's attention immediately they become General Lighting Installation Notes All light switches mounted at 1200mm AFFL unless otherwise specified. **General Power Installation Notes**  All socket outlets mounted at 500mm AFFL unless otherwise specified. Electrical contractor to determine worktop heights before installing outlets above worktop REV DATE REVISION DETAILS 00 13.10.2022 PRELIMINARY DESIGN 01 12/01/2023 DRAWING REVISED AND NOTES ADDED COPYRIGHT OF THIS DESIGN AND DRAWINGS IS RESERVED. SCALED DIMENSIONS ARE INVALID. ALL DIMENSIONS AND LEVELS TO BE VERIFIED ON SITE PRIOR TO COMMENCEMENT OF WORK.
DISCREPANCIES TO BE REPORTED IMMEDIATELY. ALL BUILDING WORK TO BE IN COMPLIANCE WITH NATIONAL BUILDING REGULATIONS, SOUTH AFRICAN NATIONAL STANDARDS AND LOCAL AUTHORITY BY-LAWS. THE MASTER IS HELD AT ELTEK ENGINEERING SERVICES AND BEARS THE ORIGINAL SIGNATURE OF APPROVAL THE BUS FACTORY NO. 3
HELEN JOSEPH STREET NEWTOWN DAV **JOHANNESBURG** ment Agency TEL: 011 688 7851 KAGO CONSULTING SERVICES (Kago Built Environment Consultants) Unit 4, Block G31 WATERFORD COURT Cnr Rabie St & Glover Ave KAG0 Fax: (086) 589 4017

**JOHANNESBURG** 

**CENTRAL LIBRARY** 

PARKING LEVELS

N.T.S

K. LLOYD

LIGHTING LAYOUT

02/06/2022

PROJ - JCL/LIGHTS 010