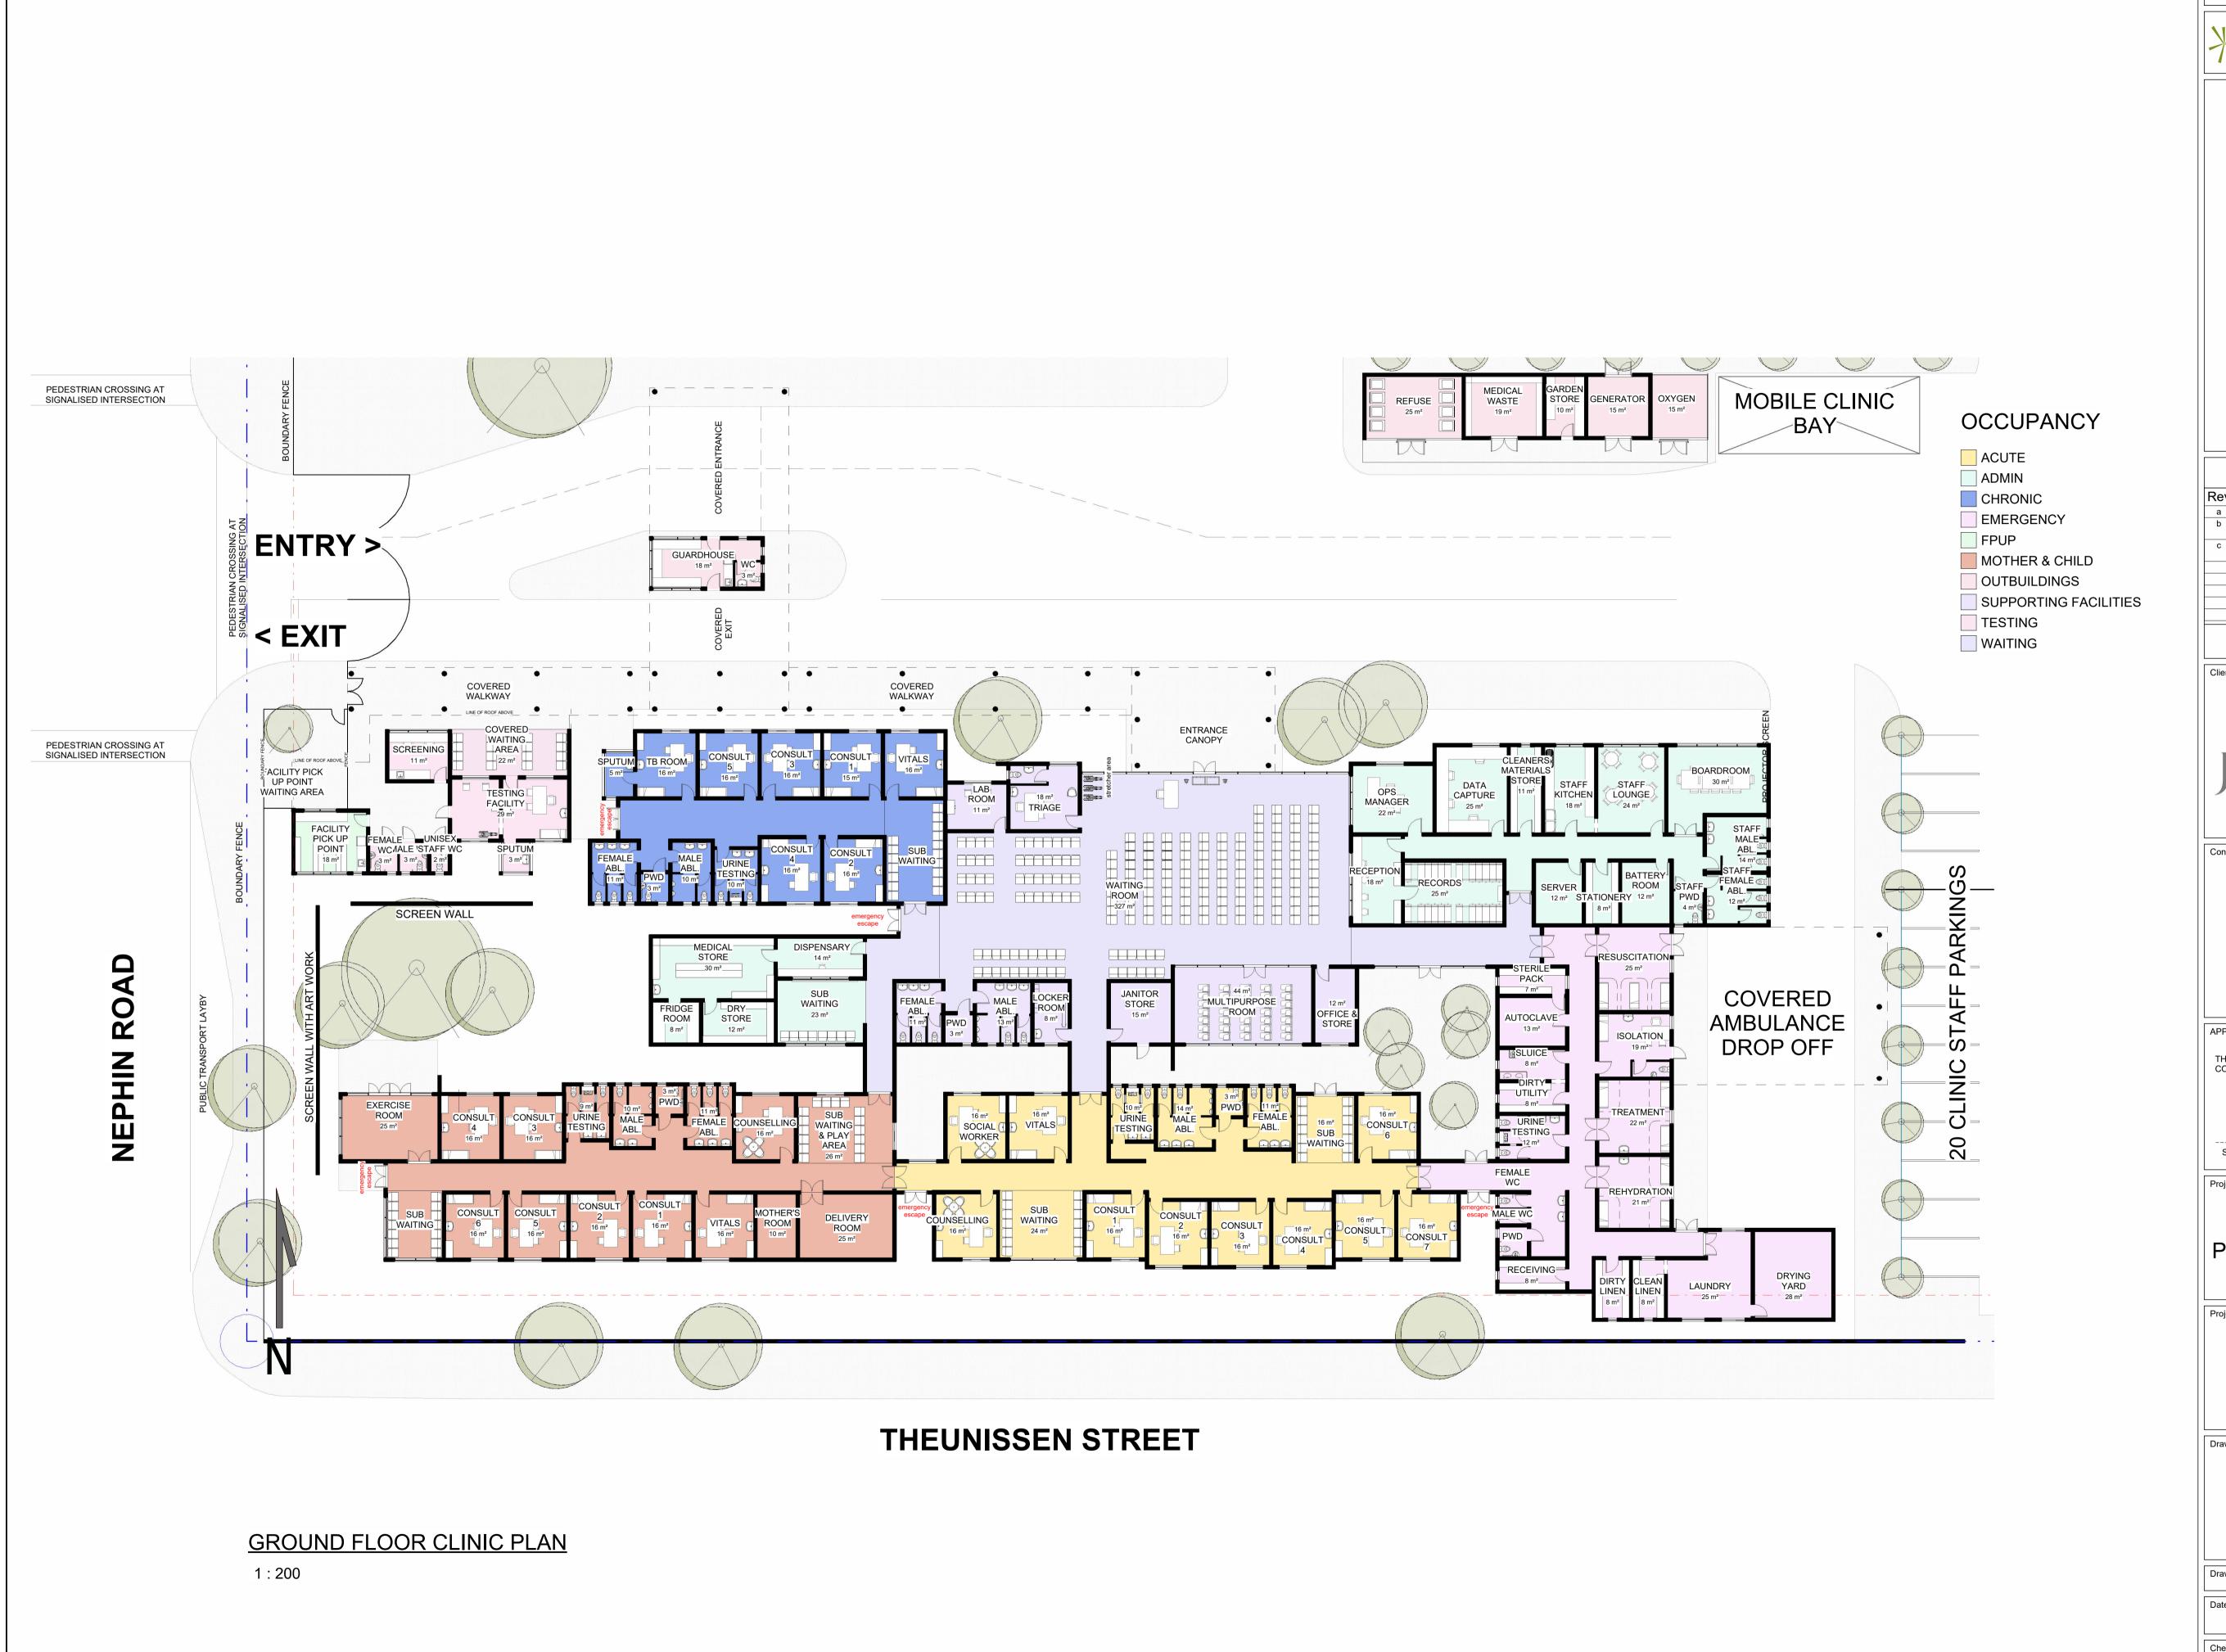

## JDA HEALTH PREPARATORY PROJECTS

Project Description

SOUTH HILLS CLINIC

Drawing Title

## CLINIC GROUND FLOOR PLAN

| Drawing Units MILLIMETERS |              |             | Drawing Size A1                            |  |  |
|---------------------------|--------------|-------------|--------------------------------------------|--|--|
| Scale 1:                  | 200          | Designed b  | ey<br>BM                                   |  |  |
| Drawn by                  |              | Approved by |                                            |  |  |
| SE                        | BM           | MP          |                                            |  |  |
|                           | Scale<br>1 : | Scale 1:200 | Scale Designed by SE  Drawn by Approved by |  |  |