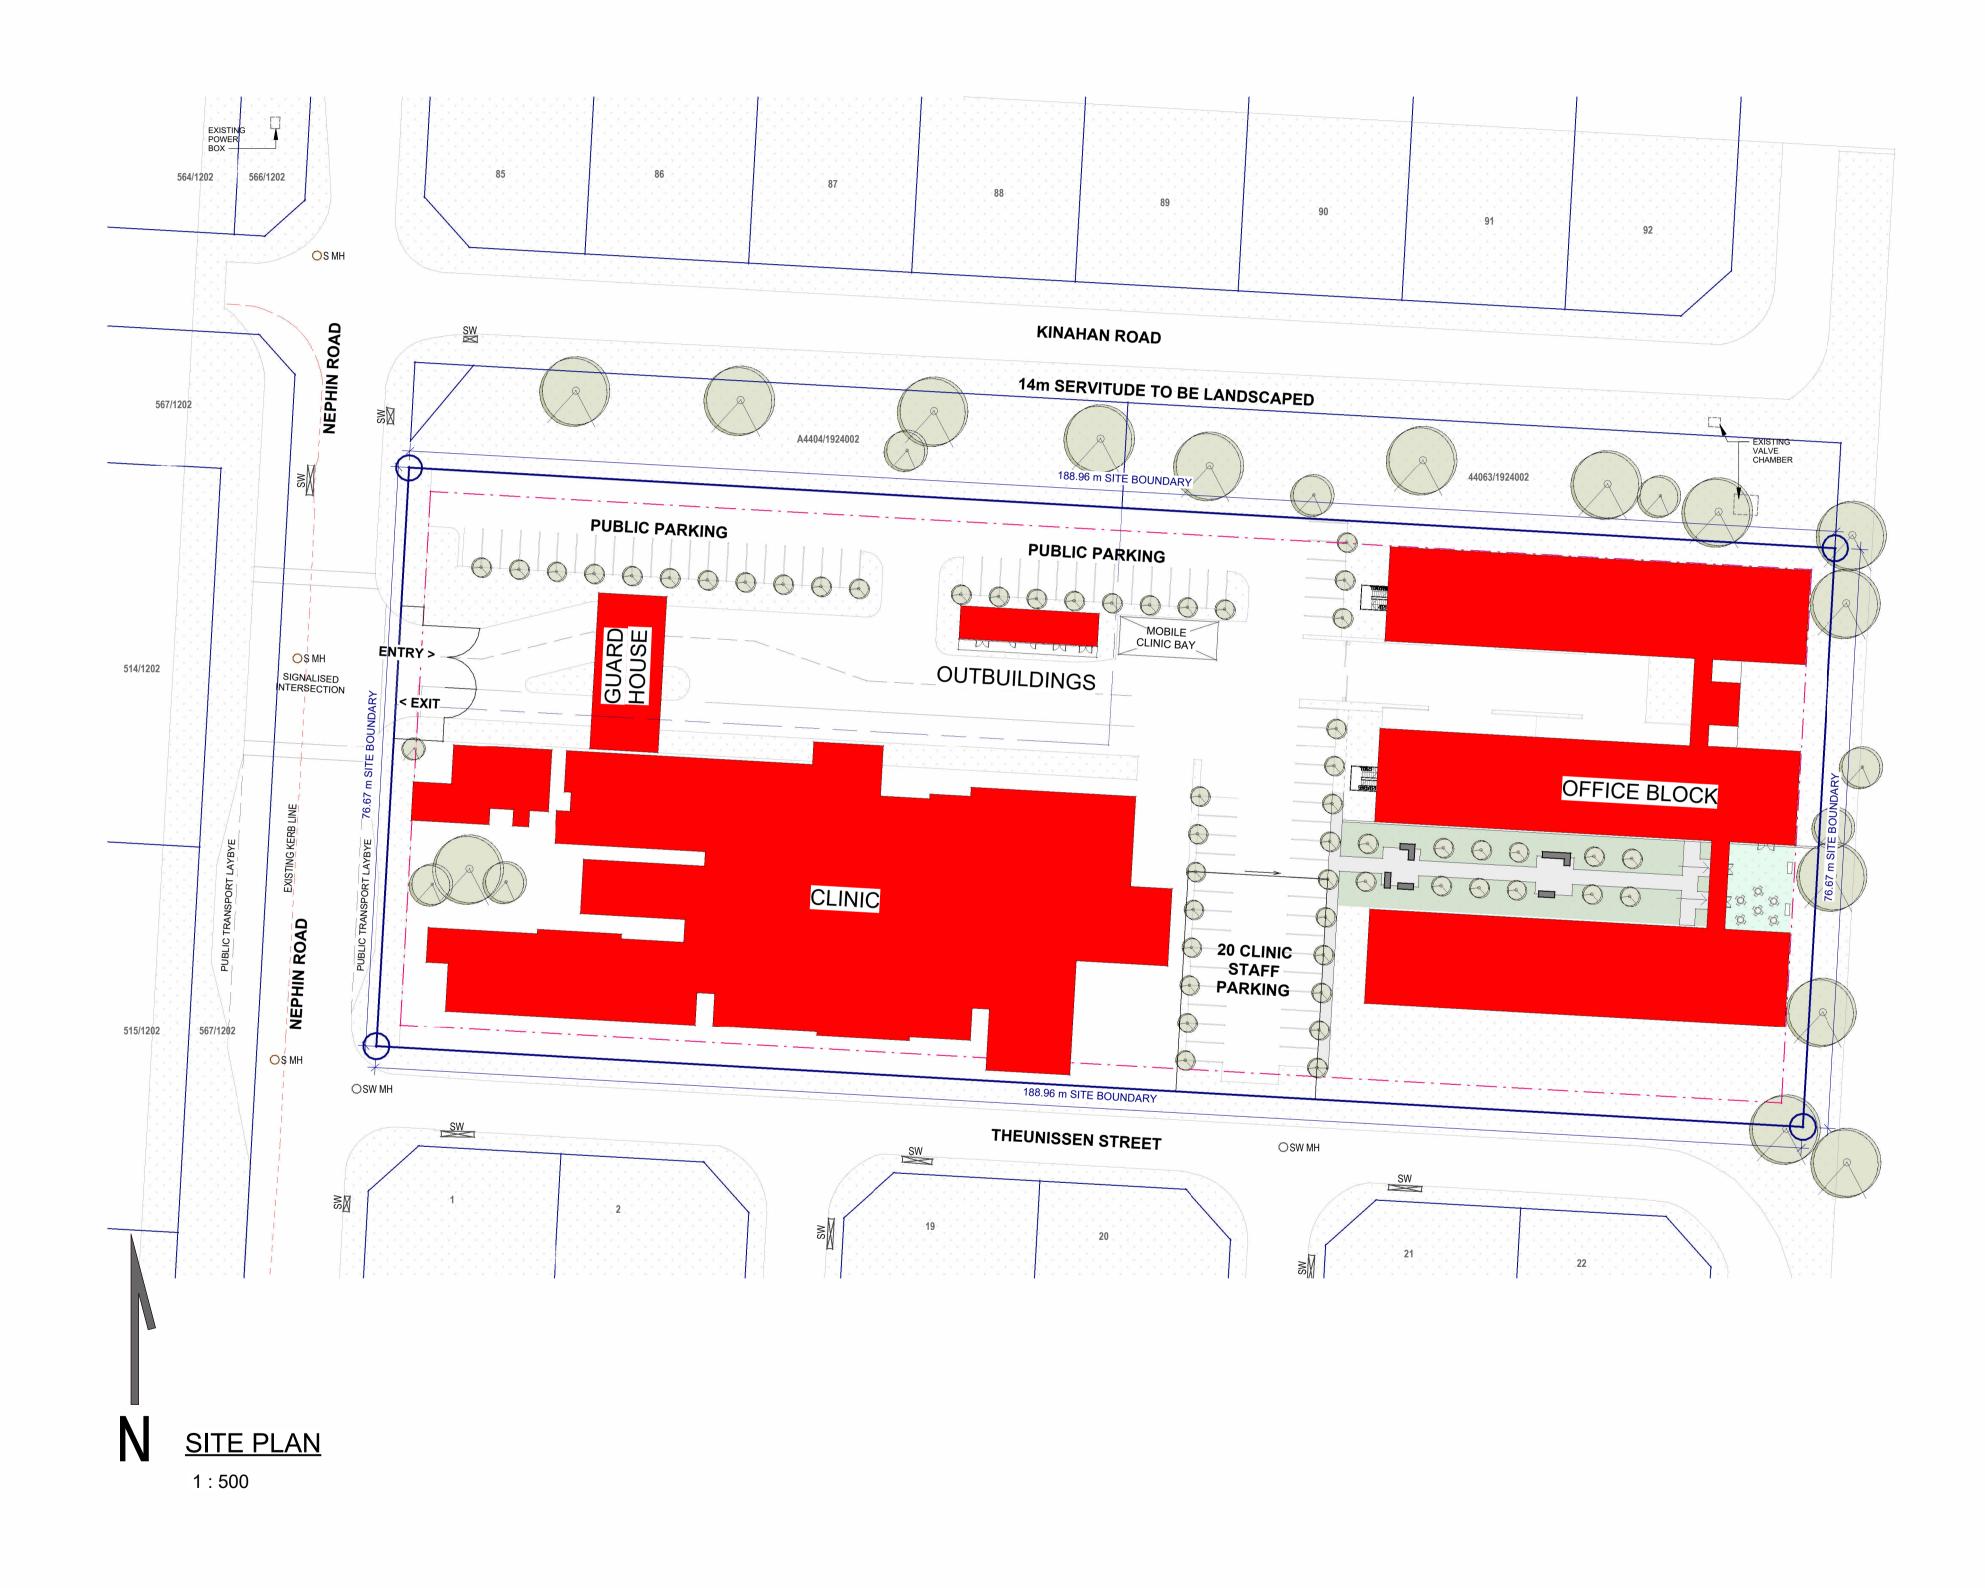

| P00000-CC-03-ARC-099                                                                                                | DBEC-MRPRO-09-06                                       |
|---------------------------------------------------------------------------------------------------------------------|--------------------------------------------------------|
| MEMBER ORGANISATION                                                                                                 | CESA<br>Consulting Engineers South Africa              |
| LEGEND                                                                                                              |                                                        |
| EXISTING WATER                                                                                                      |                                                        |
| EXISTING STORMWATER                                                                                                 |                                                        |
| EXISTING SEWER — —                                                                                                  |                                                        |
| SEWER MANHOLES                                                                                                      | ⊖ S MH                                                 |
| STORM WATER MANHOLES                                                                                                | ⊖ SW MH                                                |
| BOUNDARY LINE                                                                                                       | Sw                                                     |
| BUILDING LINE                                                                                                       |                                                        |
|                                                                                                                     |                                                        |
|                                                                                                                     |                                                        |
| CONCEPT                                                                                                             |                                                        |
| Rev Date Description of   a 2022-06-30 ISSUED FOR INFOMATION                                                        |                                                        |
| a 2022-06-30 ISSUED FOR INFOMATION   b 2022-07-06 REVISED FOR REVIEW   c 2022-07-26 REVISED AS PER COMME            | MP                                                     |
| d 2022-07-28 REVISED AS PER COMME                                                                                   |                                                        |
|                                                                                                                     |                                                        |
|                                                                                                                     |                                                        |
|                                                                                                                     |                                                        |
| REVISION                                                                                                            | S                                                      |
| Client                                                                                                              |                                                        |
| The Bus Factory<br>No.3 President Street<br>Newtown<br>Johannesburg<br>TEL: +27 11 688 7851<br>FAX: +27 11 688 7899 |                                                        |
| P O BC<br>MENLC<br>0102<br>TEL: +:<br>FAX: +                                                                        | DX 35703<br>D PARK<br>27-12-368-1850<br>27-12-348-4738 |
| DELTA<br>built environment consultants                                                                              | PRARCH 30447969                                        |
| THE MASTER HELD AT DELTA BUILT ENVIRONMENT<br>CONSULTANTS BEARS THE ORIGINAL SIGNATURE OF APPROVAL                  |                                                        |
| SHAKIRA<br>BENADIE-MARAIS<br>SIGNATURE NAME DATE                                                                    |                                                        |
| Project                                                                                                             |                                                        |
| JDA SOUTH HILLS CLINIC                                                                                              |                                                        |
| Project Description                                                                                                 |                                                        |
| SOUTH HILLS CLINIC                                                                                                  |                                                        |
| Drawing Title                                                                                                       |                                                        |
| SITE PLAN                                                                                                           |                                                        |
| Drawing Units Drawing Siz<br>MILLIMETERS                                                                            | ze<br>A1                                               |
| Date Scale                                                                                                          | Designed by                                            |
| JUNE 2022 1 : 500                                                                                                   | SBM                                                    |
| Checked by Drawn by MP SBM                                                                                          | Approved by<br>MP                                      |
|                                                                                                                     | Rev.                                                   |
| P22002-CC-06-ARC- 099                                                                                               | 9 / d \                                                |